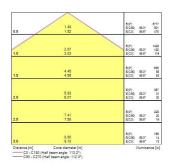

ble                        | No                                                             |
| LED Flickering Rate             | Ultra low (5% or less)                                         |
| Housing colour                  | RAL 9003 - Signal white                                        |
| IP rating                       | IP40/20                                                        |
| IK rating                       | IK03                                                           |
| Product EAN number              | 5410288472140                                                  |
|                                 |                                                                |

### **PHOTOMETRY**



# START Panel Flat 600x600 START Panel Flat 600x600 HE 4300Lm 830 0047214





## **TECHNICAL DRAWINGS**