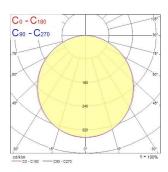

mable                        | No                                                             |
| LED Flickering Rate             | Ultra low (5% or less)                                         |
| Housing colour                  | RAL 9003 - Signal white                                        |
| IP rating                       | IP40/20                                                        |
| IK rating                       | IK03                                                           |
| Product EAN number              | 5410288472140                                                  |
|                                 |                                                                |

### **PHOTOMETRY**



# START Panel Flat 600x600 START Panel Flat 600x600 HE 4300Lm 830 0047214





## **TECHNICAL DRAWINGS**